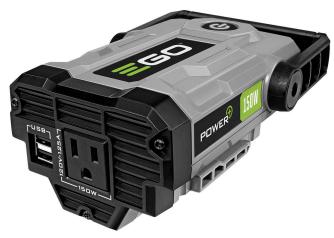

## **Details**

Introducing the Nexus Escape. Power when you want it, power when you need it. Built tough with a 120-Volt AC power outlet to power anything from a tablet, your lamps, even your TV in a power outage. Compatible with all EGO POWER+ ARC Lithium batteries (sold separately) to deliver Power Beyond Belief. Please note: This product is restricted from air freight, and will only be shipped ground freight Please note: This product is considered either bulky or otherwise restricted from shipment by air, and will only be shipped ground freight.

- Built Tough with a 120V AC Power Outlet & 2 USB Ports
- Power Anything from a Tablet and Laptop While Out and About, Lamps in the House, Even Your TV and Router in a Power Outage
- Use an EGO Battery to Power the Escape
- Battery Sold Separately