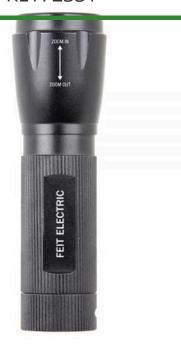

## Feit LED Flashlight - 250 Lumen

**RET72331** 

## **Details**

This Ultra Bright 250 lumen flashlight features high power LEDs, a Sliding Zoom to quickly zoom in and out by simply sliding the head forward and backward plus Strobe Light. Adjustable high beam 250 lumens with low beam 78 lumens. This 4-1/4" length flashlight is convenient for pocket or toolbox. Made of aircraft grade aluminum. Weather Resistant. Impact Resistant. Knurled handles. Wrist Strap.. Requires three "AAA" batteries, not included.

- Low beam 78 lumens
- High beam 250 lumens
- 205 meters high beam range
- 1 hour run time on high beam
- 5 hour run time on low beam
- Knurled handles
- Strobe light
- Aircraft grade aluminum body
- Uses three "AAA" alkaline batteries (not included)
- Weather resistant
- Imapact resistant