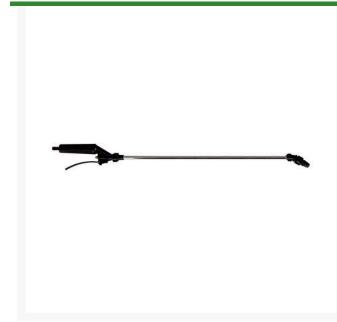

## Details

Spray this economical 29" trigger spray gun features a metal extension of 19" long with a 30 degree offset tip to adjust pattern from cone spray to straight stream. Maximum operating pressure 100 psi. Trigger locks for continuous operation. 3/8" hose shank. Includes X-26 spray tip. One year warranty.

- Overall Gun Length 29"
- Metal Extension is 19" Long w/30 degree Offset Tip
- 3/8" Hose Shank Connection
- Tip w/Adjusting Pattern From Cone Spray to Straight Stream
- 100 psi Maximum Operating Pressure
- Trigger Locks for Continuous Operation