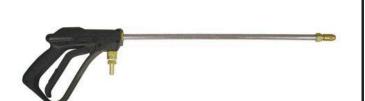

# Fimco Deluxe Pistol Grip Handgun RF5273959

#### **Details**

A comfortable pistol grip handgun with excellent control. Provides flow rates up to 5 G.P.M. at 300 psi. Features an 18" aluminum wand with adjustable pattern tip spraying from cone to straight stream. Includes X-26 brass spray tip. One year warranty.

- Flow Rates Up to 5 GPM, 300 PSI
- Pistol Grip Handgun
- 18" Aluminum Wand
- Adjustable Pattern Tip From Cone to Straight Stream