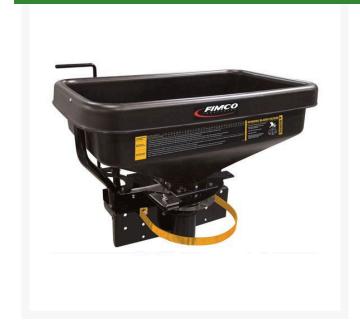

## Fimco ATV Dry Material Spreader - 2.2 cu/ft

CU/TT RFATVDMS12V

## **Details**

This ATV spreader is perfect for spreading seed, dry granular materials (fertilizers, insecticides, fungicides, herbicides), and ice melting materials. The spreader's variable speed 12 Volt motor allows you to vary the spread width from 5 to 45 feet. Easily cover sidewalks or parking lots with ice melt material or spread fertilizer over odd-shaped sections of lawn. An adjustable slide gate controls the amount of material thrown - open or close with the turn of a handle. The spreader features a 2.2 cubic foot poly hopper, 12 Volt motor with variable speed control, and stainless steel radial 6-blade fan. The frame and mounting brackets are constructed from steel. Holds up to 145 lbs. of potash or 99 lbs. of urea. Includes spreader, controller, wiring harness, mounting brackets, and hardware.

- Mounts to ATV
- Spreads wide variety of dry materials
- Variable spread width from 5 to 45 feet
- Corrosion-resistant 2.2 cu. ft. capacity
- Poly hopper
- Includes spreader, controller, wiring harness, mounting brackets and hardware

## **Specifications**

Manufacturer Fimco
Application Width 5 - 45 ft

Capacity 2.2 cu/ft (110 lb)

Manufacturer's 1 year

Warranty

Material Steel Frame

**TURF Handels GmbH** 

Am Hartboden 48 Gratkorn, 8101 +43 3124 29064-17