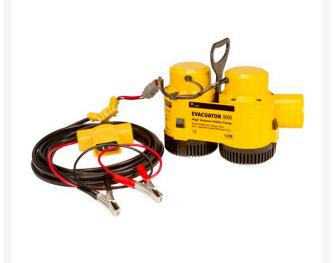

## Details

A high efficiency portable utility pump providing 8000 GPM flow rate for fast, efficient removal of large concentrations of standing or flooding water. Direct operation from your vehicle's 12 volt battery. Superb solids handling capabilities preventing blockage while pump is operational. Features Integrated on/off switch in 25 ft. cabling, harsh environment DC motor technology and extended dry run time capability preventing pump damage. Thermal overload and internal circuit breaker. 8000 GPH (30283 LPH), 12Vdc, 30 amp, 8-1/2 in (215mm) H x 12 in (305mm) W. 12 lbs (4.9kg).