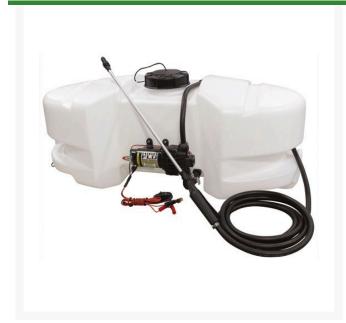

## Fimco Standard Spot Sprayer - 25 gal

RFLG29P

## **Details**

Fimco 15 and 25 gallon sprayers with corrosion resistant polyethylene tank feature lower tank profile for improved stability. Full drain out capability with molded-in drain port, cap and tether. Large pick-up sump. 5" fill lid with tether. 15' handgun hose. 18" lever handgun with adjustable pattern tip. 12 volt demand diaphragm 2.1 GPM; 60 psi. High-Flo pump. Maximum horizontal throw 30'. Maximum vertical throw 15'. Made in USA.

- 25 gallon corrosion-resistant polyethylene tank
- 5" fill lid with tether
- Full, drain-out capability wi/ molded-in drain port, cap & tether
- 15' handgun hose
- 18" lever handgun with adjustable pattern tip
- Large pick-up sump
- 12V demand diaphragm 2.1 GMP High-Flo pump
- 60 psi
- Both gallon and liter fluid volume indicator
- Molded wand clips
- Max horizontal throw: 30 ft.
- Max vertical throw: 15 ft.
- 8 ft. lead wire with Quick Connect
- 1 year warranty