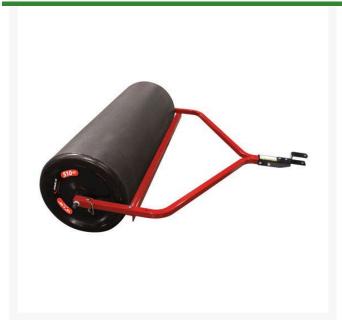

## Fimco Poly Lawn Roller - 18in x 48in

## **Details**

Lawn rollers level turf to combat the effects of freezing, burrowing animals, wheel track ruts, and can be used for packing seeding and soil for newly laid sod. The durable polyethylene roller drum resists rust and dents. The steel roller drum and end cap are manufactured with heavy, 14-gauge steel. Fill with water or sand. Rollers are lightweight when empty for easy transport and storage. Rounded end caps prevent gouging or marking. Includes 1" hitch tubes and tow hitch.

- 48" wide roller drum for fast coverage; 18" diameter
- Rounded end caps prevent gouging and ruts
- Polyethylene drum resists rust and dents
- Lightweight when empty, for easy transportation and storage
- Common hitch pin attachment for easy use with any vehicle
- Includes 1" hitch tubes and tow hitch
- Provides level surface to combat effects of freezing, burrowing animals, and wheel track ruts
- Effectively packs new seeding and soil to root contact for newly laid sod
- May be filled with water or sand
- 63 lbs, 510 lbs with water