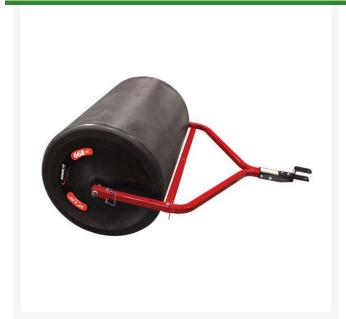

## **Details**

Lawn rollers level turf to combat the effects of freezing, burrowing animals, wheel track ruts, and can be used for packing seeding and soil for newly laid sod. The durable polyethylene roller drum resists rust and dents. The steel roller drum and end cap are manufactured with heavy, 14-gauge steel. Fill with water or sand. Rollers are lightweight when empty for easy transport and storage. Rounded end caps prevent gouging or marking. Includes 1" hitch tubes and tow hitch.

- 36" wide roller drum for fast coverage; 24" diameter
- Rounded End Caps prevent gouging and will not leave ruts
- Polyethylene drum resist rust and dents
- Lightweight when empty, for easy transportation and storage
- Includes 1" hitch tubes and tow hitch
- Common hitch pin attachment for easy use with any vehicle.
- Provides level surface to combat effects of freezing, burrowing animals, and wheel track ruts
- Effective packing of new seeding and soil to root contact for newly laid sod
- 76 lbs, 670 lbs with water
- May be filled with water or sand