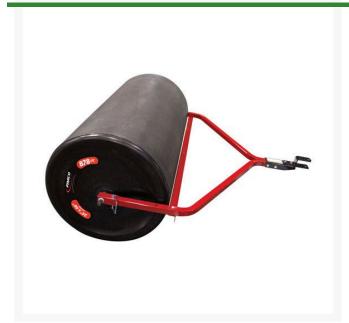

## **Details**

Lawn rollers level turf to combat the effects of freezing, burrowing animals, wheel track ruts, and can be used for packing seeding and soil for newly laid sod. The durable polyethylene roller drum resists rust and dents. The steel roller drum and end cap are manufactured with heavy, 14-gauge steel. Fill with water or sand. Rollers are lightweight when empty for easy transport and storage. Rounded end caps prevent gouging or marking. Includes 1" hitch tubes and tow hitch.

- 48" wide roller drum for fast coverage; 24" diameter
- Rounded End Caps prevent gouging and will not leave ruts
- Polyethylene drum resist rust and dents
- Lightweight when empty, for easy transportation and storage
- 1" hitch tubes and tow hitch
- Common hitch pin attachment for easy use with any vehicle.
- Provides level surface to combat effects of freezing, burrowing animals, and wheel track ruts
- Effective packing of new seeding and soil to root contact for newly laid sod
- 92 lbs, 880 lbs with water
- May be filled with water or sand