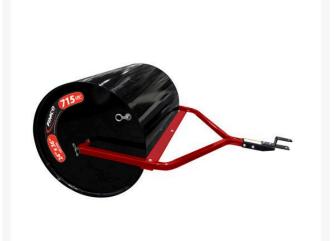

## Fimco Steel Lawn Roller - 24in x 36in

RFLRS2436

## Details

Lawn rollers level turf to combat the effects of freezing, burrowing animals, wheel track ruts, and can be used for packing seeding and soil for newly laid sod. The durable polyethylene roller drum resists rust and dents. The steel roller drum and end cap are manufactured with heavy, 14-gauge steel. Fill with water or sand. Rollers are lightweight when empty for easy transport and storage. Rounded end caps prevent gouging or marking. Includes 1" hitch tubes and tow hitch.