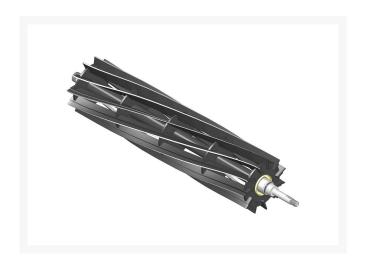

#### **Details**

R&R Reel blades are manufactured from high carbon-boron alloy steel and then hardened to RC46-49 to match the temper of our bedknives and original equipment bedknives. All R&R Reels are cylindrically ground on bearing surfaces and then relief ground. Reels are then precision computer balanced for extended bearing and reel life. R&R Products Reels are guaranteed against defects in material and workmanship for the life of the reel under normal use.

- High Carbon-Boron Alloy Steel
- Cylindrically Ground on Bearing Surfaces
- Precision Computer Balanced