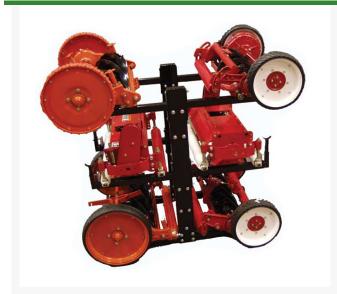

#### **Details**

Store and protect up to 6 large fairway cutting units in the same space as two! The R&R Fairway Cutting Unit Rack with welded cantilever design is made of heavy gauge tubular steel to provide years of service. Adjustable steel arms bolt in place to provide the exact spacing for your particular units. Powder-coated finish. 57"H x 49"L x 29"W. Use the RJ140501 Jet Winch Stacker for lifting cutting units onto the rack.

Please note: Due to excessive air freight charges, this item will be shipped ground freight.

- Holds up to 6 cutting units
- Welded, cantilever design
- Heavy-duty tubular steel
- Adjustable steel arms bolt in place
- Powder-coated finish
- Use RJ140501 Jet Winch Stacker for lifting cutting units onto the rack