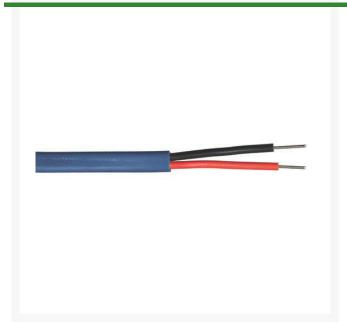

## Wire - 14/2 Maxi Blue 2500'

RG180116-2500

## **Details**

Compatible with RainBird, Baseline and Underhill systems - These decoder systems utilize 14 AWG/2c or 12 AWG/2c "Maxi" cable. See specification number P7072D for available jacket colors of Maxi cable. The decoder cable shall be 14 AWG/2c or 12 AWG/2c "Maxi" cable as shown on the irrigation plans and specifications. The cable shall include two types of UF wires with a PE outer jacket. The colors of the outer jacket shall be as called-for in the irrigation plans and specifications. Paige Electric Co., LP specification number P7072D (http://www.paigewire.com/specs/P7072D.htm)