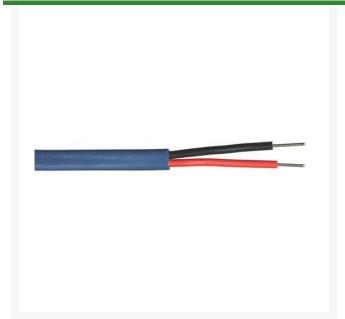

## Wire - 12/2 Maxi Blue 2500'

RG180162-2500

## **Details**

Compatible with RainBird, Baseline and Underhill systems - These decoder systems utilize 14 AWG/2c or 12 AWG/2c "Maxi" cable. See specification number P7072D for available jacket colors of Maxi cable. The decoder cable shall be 14 AWG/2c or 12 AWG/2c "Maxi" cable as shown on the irrigation plans and specifications. The cable shall include two types of UF wires with a PE outer jacket. The colors of the outer jacket shall be as called-for in the irrigation plans and specifications. Paige Electric Co., LP specification number P7072D (http://www.paigewire.com/specs/P7072D.htm)