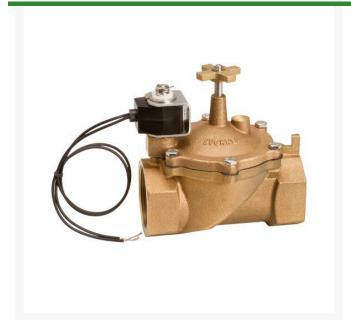

## **Details**

The VBDW Series contamination-resistant valve features an innovative 3-way solenoid that permits the valve to open fully under most flow conditions. It is made of high quality cast brass and stainless steel for long wear and cost effectiveness. All internal valve components are accessible through the top of the valve for easy maintenance. Especially suited for commercial, industrial or golf course use, this valve may be used either as a remote control valve or a mainline master control valve.