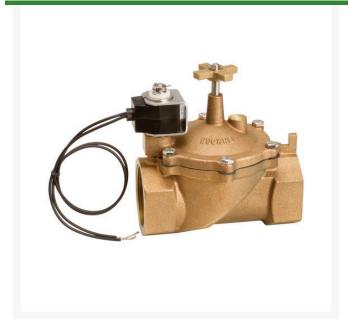

## Valve - Brass 1-1/2 NPT VBDW15

RG20933

## **Details**

The VBDW Series contamination-resistant valve features an innovative 3-way solenoid that permits the valve to open fully under most flow conditions. It is made of high quality cast brass and stainless steel for long wear and cost effectiveness. All internal valve components are accessible through the top of the valve for easy maintenance. Especially suited for commercial, industrial or golf course use, this valve may be used either as a remote control valve or a mainline master control valve.