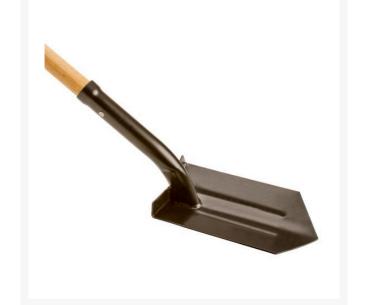

## Trenching Shovel - 4in RG21224

## Details

It's the right tool for irrigation trenching, made of heavy-duty 14-gauge steel that's heat treated and tempered. Prevents mud buildup. Unique full forward turned step and user-friendly neck design. Full-contact socket resists collapsing; handle breakage. Weld joining neck to head outperforms open-back designs. Fine grained northern ash handles.

- Heavy-duty
- Prevents mud build-up
- Full forward turned step
- Full-contact socket
- Weld joining neck to head outperforms openback designs

## Specifications

| Manufacturer    | R&R Products |
|-----------------|--------------|
| Handle Material | Wood         |
| Head Material   | Steel        |
| Tool Head Width | 4 in         |