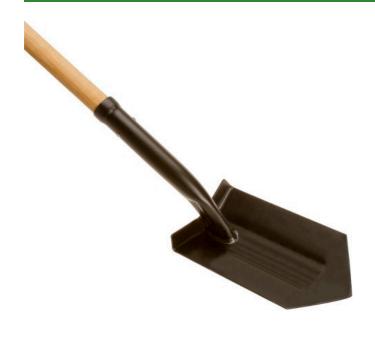

## Trenching Shovel - 6in RG21226

## Details

It's the right tool for irrigation trenching, made of heavy-duty 14-gauge steel that's heat treated and tempered. Prevents mud buildup. Unique full forward turned step and user-friendly neck design. Full-contact socket resists collapsing; handle breakage. Weld joining neck to head outperforms open-back designs. Fine grained northern ash handles.

- Heavy-duty, 14-gauge heat-treated and tempered steel
- Fine-grain northern ash handle
- 6" x 11" head
- Prevents mud build-up
- Full forward turned step
- Full-contact socket