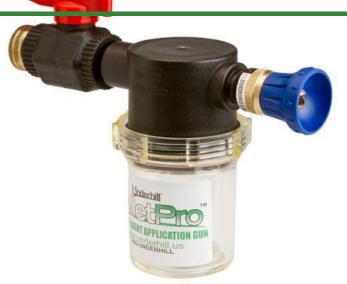

## Underhill Pelletpro Wetting Agent Applicator Gun - Control On/Off Cloudburst Nozzle - High Flow Plastic Valve - 3/4in Inlet + 3/4in MHT x 1in FHT Adapter

## **Details**

Underhill's Pellet Pro is designed to provide gentle ultra-soft spray when watering or applying surfactants to tight, hydrophobic soils. It applies surfacatants so evenly and quickly, making it the top choice of irrigation professionals worldwide. Includes 1in FHT x 3/4in MHT Adapter. Applicator gun for solid wetting agent tablets. This heavy-duty surfactant applicator, high-flow valve and Precision Cloudburst nozzle combo comprises the finest wetting agent gun available. PelletPro accepts all wetting agent tablets and provides a high volume, yet soft spray for watering or applying surfactants to tight, hydrophobic soils. Features 35+ GPM to get the job done faster; ultra Heavy-Duty construction: brass fittings, aircraft aluminum, stainless steel, precision engineered glass. Pellet rotation (1 RPS) evenly dissolves/applies tablets. 1" x 3/4" MHT adapter included.

- 48 GPM (18L)
- On/Off control
- Heavy-duty brass fittings
- "Cloudburst" nozzle delivers large droplets in an outstanding fan pattern
- Use 3/4in or 1in hose connection
- Includes 1in FHT x 3/4in MHT Adapter