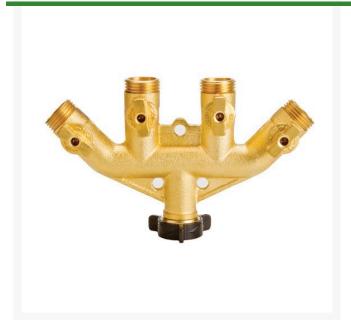

## Valve - 3/4" Brass Shutoff - 4-WAY Outlet

RG2332

## **Details**

Control water for one to four hoses with commercial grade, high flow shutoff valves providing 35% more water flow than standard shutoff valves. Rust-resistant, heavy duty brass with independent shutoff controls in single, 2-way "Y" and 4-way hose connections to provide peak performance from sprinklers and nozzles. Extra large handles for easy grip and turn. Easy-on swivel connectors. Withstands hot water temperatures. Fits 3/4" hose.