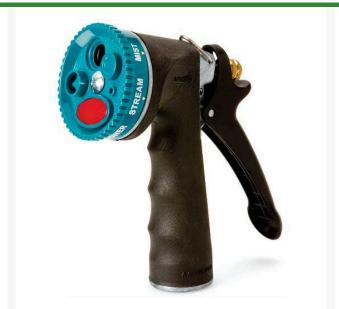

## **Select-A-Spray 7 Pattern Nozzle** RG2351

## **Details**

Comfortable cushioned vinyl grip nozzle on a heavyduty die cast metal body. The Select-a-Spray 5position dial features 7 spray patterns including Full Action (cone, sharp stream, full flow), Gentle Shower, Jet, Flood and Mist. Hold-open clip for continuous spraying. Rust resistant stainless steel spring. Lifetime leak-proof seal.

- Heavy-duty die-cast metal with vinyl grip nozzle
- Lifetime leak-proof seal
- 5-position dial
- 7 spray patterns
- · Rust resistant stainless steel spring