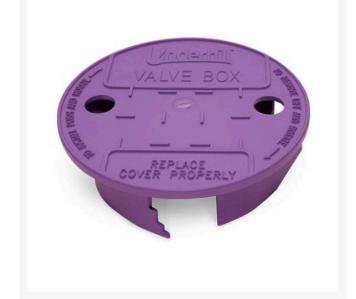

# Underhill Versalid 6in Universal Valve Box Lid - Purple For Non-Potable Water

**Use** RG244

## Details

An easy solution for broken or missing valve box lids. No need to guess what brand of buried box and no need to dig it up to find out. The VersaLid locking system fits all 6in and 7in round valve boxes. Features greater top-load strength and more UVresistant than structural foam lids. Purple for nonpotable/reclaimed water. 6in - 7in. Purple

- Universal Fits all 6" or 7" Valve Boxes
- Durable Top Load Strength
- UV-Resistant
- Purple for Non-potable/reclaimed Water

### Specifications

| Manufacturer |  |
|--------------|--|
| Color        |  |
| Lid Diameter |  |

Underhill Purple 6 in