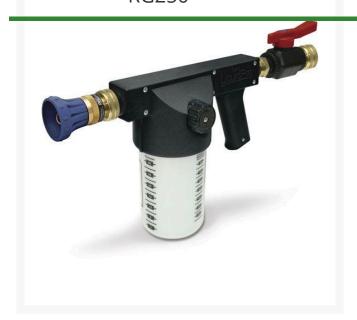

## **Underhill Liquidpro Wetting Agent Applicator Gun - Control On/Off -Cloudburst Nozzle - High Flow Valve -**3/4in Inlet - 1'MHT x 3/4in FHT Adapter & 3/4in MHT x Quick Connect

RG250

## Details

"Paint" your turf with liquid wetting agent, fertilizers or micro nutrients and cover 1000 square feet in less than a minute. The Liquid Pro applicator gun comes complete with the Precision "Cloudburst" syringe nozzle for uniform coverage or the RainPro shower head nozzle for soaking turf or other landscape. This siphon/mixing system is lightweight, chemical-resistant and UV-protected. An adjustable metering dial offers 10 additive settings including "Water Only". On/Off control. The high-density 1 quart polybottle features easy-to-read measurements in fluid ounces and milliliters. 35+ GPM. Pistol grip handle. Works with 3/4" and 1" hose.