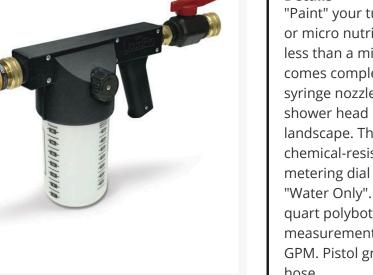

RG251

Underhill Liquidpro Wetting Agent Applicator Gun - Control On/Off -Shower Head Nozzle - High Flow Plastic Valve - 3/4in Inlet + 1in MHT x 3/4in FHT Adapter

Details

"Paint" your turf with liquid wetting agent, fertilizers or micro nutrients and cover 1000 square feet in less than a minute. The Liquid Pro applicator gun comes complete with the Precision "Cloudburst" syringe nozzle for uniform coverage or the RainPro shower head nozzle for soaking turf or other landscape. This siphon/mixing system is lightweight, chemical-resistant and UV-protected. An adjustable metering dial offers 10 additive settings including "Water Only". On/Off control. The high-density 1 quart polybottle features easy-to-read measurements in fluid ounces and milliliters. 35+ GPM. Pistol grip handle. Works with 3/4" and 1" hose.