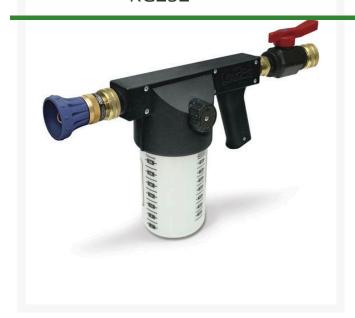

## Underhill Liquidpro Wetting Agent Applicator Gun - Control On/Off Shower Head Nozzle - High Flow Plastic Valve - 3/4in Inlet + 1in MHT x 3/4in FHT Adapter

RG252

## Details

"Paint" your turf with liquid wetting agent, fertilizers or micro nutrients and cover 1000 square feet in less than a minute. The Liquid Pro applicator gun comes complete with the Precision "Cloudburst" syringe nozzle for uniform coverage or the RainPro shower head nozzle for soaking turf or other landscape. This siphon/mixing system is lightweight, chemical-resistant and UV-protected. An adjustable metering dial offers 10 additive settings including "Water Only". On/Off control. The high-density 1 quart polybottle features easy-to-read measurements in fluid ounces and milliliters. 35+ GPM. Pistol grip handle. Works with 3/4" and 1" hose.