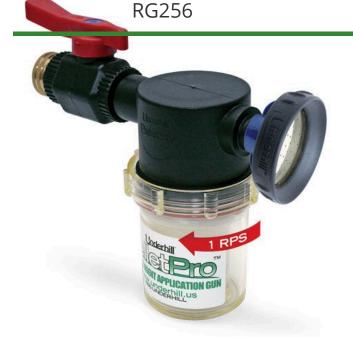

# Underhill Pelletpro Wetting Agent Applicator Gun - Control On/Off Shower Head Nozzle - High Flow Plastic Valve - 3/4in Inlet + 3/4in MHT x 1in FHT Adapter

### Details

Applicator gun for solid wetting agent tablets. This heavy-duty surfactant applicator, high-flow valve and Precision RainPro nozzle combo comprises the finest wetting agent gun available. PelletPro accepts all wetting agent tablets and provides a high volume, yet soft spray for watering or applying surfactants to tight, hydrophobic soils. Features 35+ GPM to get the job done faster; ultra Heavy-Duty construction: brass fittings, aircraft aluminum, stainless steel, precision engineered glass. Pellet rotation (1 RPS) evenly dissolves/applies tablets. 1in FHT x 3/4in MHT adapter included.

- PelletPro Applicator w/RainPro Nozzle and 1in FHTx 3/4in MHT Adapter
- Precision "Cloudburst" Nozzle: Large droplets, fan pattern
- On / Off control
- PelletPro works with both 3/4in and 1in hoses