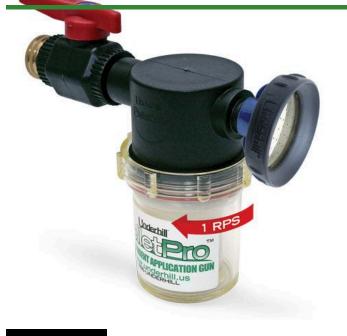

# Underhill Pelletpro Wetting Agent Applicator Gun - Control On/Off -Shower Head Nozzle - High Flow Plastic Valve & 3/4in MHT x Quick Connect

RG257

#### Details

Applicator gun for solid wetting agent tablets. This heavy-duty surfactant applicator, high-flow valve and Precision RainPro nozzle combo comprises the finest wetting agent gun available. PelletPro accepts all wetting agent tablets and provides a high volume, yet soft spray for watering or applying surfactants to tight, hydrophobic soils. Features 35+ GPM to get the job done faster; ultra Heavy-Duty construction: brass fittings, aircraft aluminum, stainless steel, precision engineered glass. Pellet rotation (1 RPS) evenly dissolves/applies tablets. 3/4" Quick Connect adapter included.

- Applicator gun with RainPro Nozzle, 3/4" quick connect
- Precision "cloudburst" Nozzle: Large droplets, fan pattern
- Includes 1" FHT x 3/4" MHT brass adapter
- Works with both 3/4' and 1' hoses
- Heavy-duty contruction; brass fittings, aircraft aluminum, stainless steel
- On/Off control