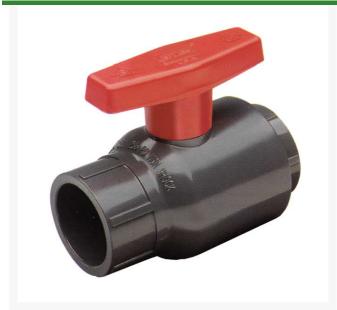

## 1 PVC Utility Ball Valve Thd EPDM

RG2621010G

## **Details**

A high quality, economical quarter-turn shutoff valve designed for irrigation, pool and spa, and general purpose applications. IPS sizes 1/2" - 2" available in PVC White, PVC Gray or CPVC with socket or threaded end connectors. Sizes 3" - 4" available in PVC White with socket or threaded end connectors. 6" size available in PVC White with socket end connectors and high efficiency lever style handle for easier operation. Pressure Rating 73 F (23 C), Water. 1/2" to 6" - 150 psi. Maximum Service Temperature: PVC = 140 F (60 C)