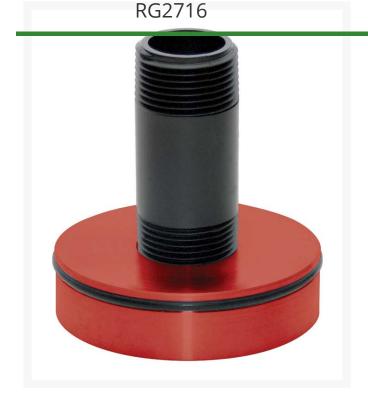

## Details

Transform your Toro or Rain Bird electric valve-inhead sprinklers into a hose tap. This all metal sprinkler hose adapter is ideal for fast connection when a quick-coupler or hose bib is not available. Made of long life anodized aircraft aluminum. Color coded for easy sprinkler manufacturer identification. Includes metal disc, o-ring, and riser (nipple). Brass swivel sold separately.