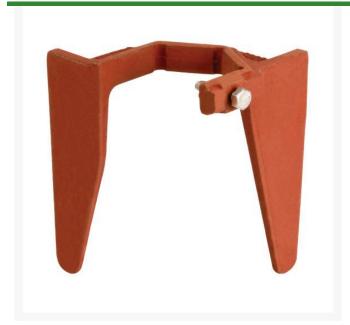

## **Underhill Anchor For 3/4in and 1in Quick Couplers**

## **Details**

Prevent quick coupler valves from loosening inside the valve box. The Claw attaches to the base of the quick coupler valve in the valve box with 90 degree restraint tines embedded deep in the soil below the quick coupler then securely attached to the base to provide resistance to rotational, vertical and horizontal motion. Ideal for soggy and less stable soil near the surface. Installs without removing valve or valve box with no cutting required..