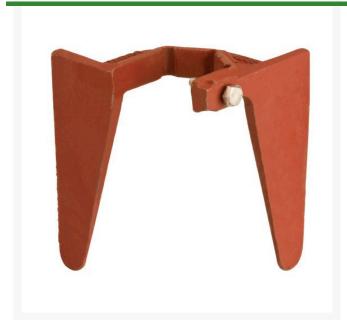

## Underhill Anchor For 1-1/2in Quick Couplers RG2721

## **Details**

Prevent quick coupler valves from loosening inside the valve box. The Claw attaches to the base of the quick coupler valve in the valve box with 90 degree restraint tines embedded deep in the soil below the quick coupler then securely attached to the base to provide resistance to rotational, vertical and horizontal motion. Ideal for soggy and less stable soil near the surface. Installs without removing valve or valve box with no cutting required..