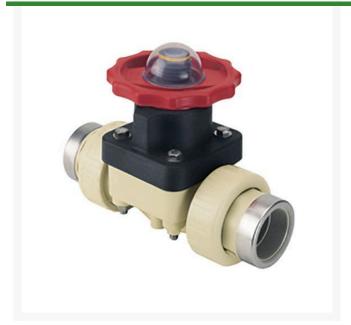

## 1/2 Gfpp Dphgm Valve EPDM w/SS Rng

RG2721005PSR

## **Details**

This full-featured valve is engineered to provide accurate throttling control and shutoff for industrial, chemical and water treatment applications. Weir type design eliminates entrapped fluids in valve and is excellent for handling liquids with suspended solids, viscous fluids and slurries. Available in PVC, CPVC and Glass Filled Polypropylene with a variety of Diaphragm material options. PVC & CPVC 1/2" - 2" valves with Flanged Body, Spigot Body or True Union style Socket & Thread ends or Optional Special Reinforced (SR) Threads, and sizes 2-1/2" - 8" with Flanged Body. Polypropylene 1/2" - 2" valves with True Union style Special Reinforced (SR) Threaded ends and sizes 2-1/2" - 8" with Flanged Body.