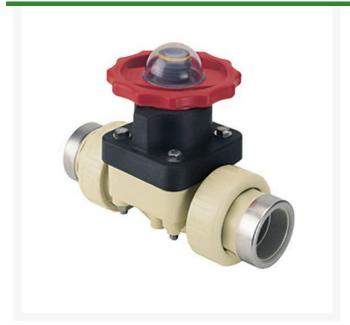

## 1-1/2 Gfpp Dphgm Valve EPDM w/SS Rn

## **Details**

This full-featured valve is engineered to provide accurate throttling control and shutoff for industrial, chemical and water treatment applications. Weir type design eliminates entrapped fluids in valve and is excellent for handling liquids with suspended solids, viscous fluids and slurries. Available in PVC, CPVC and Glass Filled Polypropylene with a variety of Diaphragm material options. PVC & CPVC 1/2" - 2" valves with Flanged Body, Spigot Body or True Union style Socket & Thread ends or Optional Special Reinforced (SR) Threads, and sizes 2-1/2" - 8" with Flanged Body. Polypropylene 1/2" - 2" valves with True Union style Special Reinforced (SR) Threaded ends and sizes 2-1/2" - 8" with Flanged Body.

## **Specifications**

Manufacturer Spears
Fitting Size 1-1/2
Seal Type EPDM

**TURF Handels GmbH** 

Am Hartboden 48 Gratkorn, 8101 +43 3124 29064-17

https://turf.rrproducts.com/