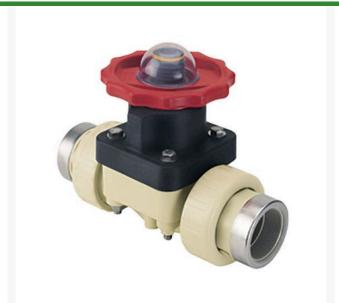

## 1-1/2 Gfpp Ptfe Dphgm Valve EPDM w/RG2721T015PSR

## **Details**

This full-featured valve is engineered to provide accurate throttling control and shutoff for industrial, chemical and water treatment applications. Weir type design eliminates entrapped fluids in valve and is excellent for handling liquids with suspended solids, viscous fluids and slurries. Available in PVC, CPVC and Glass Filled Polypropylene with a variety of Diaphragm material options. PVC & CPVC 1/2" - 2" valves with Flanged Body, Spigot Body or True Union style Socket & Thread ends or Optional Special Reinforced (SR) Threads, and sizes 2-1/2" - 8" with Flanged Body. Polypropylene 1/2" - 2" valves with True Union style Special Reinforced (SR) Threaded ends and sizes 2-1/2" - 8" with Flanged Body.

## **Specifications**

Manufacturer Spears
Fitting Size 1-1/2
Seal Type EPDM

**TURF Handels GmbH** 

Am Hartboden 48 Gratkorn, 8101 +43 3124 29064-17

https://turf.rrproducts.com/