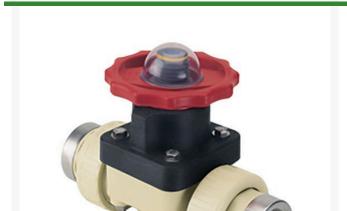

## 2 Gfpp Ptfe Dphgm Valve EPDM w/SS R RG2721T020PSR

## **Details**

This full-featured valve is engineered to provide accurate throttling control and shutoff for industrial, chemical and water treatment applications. Weir type design eliminates entrapped fluids in valve and is excellent for handling liquids with suspended solids, viscous fluids and slurries. Available in PVC, CPVC and Glass Filled Polypropylene with a variety of Diaphragm material options. PVC & CPVC 1/2" - 2" valves with Flanged Body, Spigot Body or True Union style Socket & Thread ends or Optional Special Reinforced (SR) Threads, and sizes 2-1/2" - 8" with Flanged Body. Polypropylene 1/2" - 2" valves with True Union style Special Reinforced (SR) Threaded ends and sizes 2-1/2" - 8" with Flanged Body.

## **Specifications**

Manufacturer Spears
Fitting Size 2
Seal Type EPDM

**TURF Handels GmbH** 

Am Hartboden 48 Gratkorn, 8101 +43 3124 29064-17

https://turf.rrproducts.com/