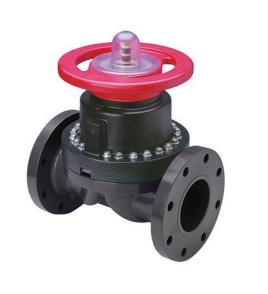

## Details

This full-featured PVC valve is engineered to provide accurate throttling control and shutoff for industrial, chemical and water treatment applications. Weirtype design eliminates entrapped fluids in valve and is excellent for handling liquids with suspended solids, viscous fluids and slurries. Available with a variety of Diaphragm material options. Easy-grip, high-impact polypropylene handwheel. Built-in, clear-view position indicator. Stainless steel external hardware.