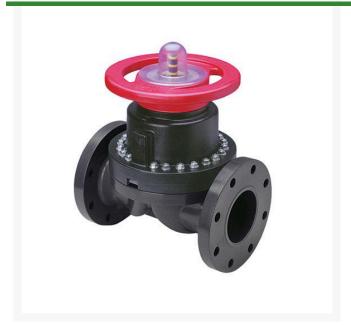

## 1-1/2 PVC Dphgm Valve Flg w/EPDM

RG2723015

## **Details**

This full-featured PVC valve is engineered to provide accurate throttling control and shutoff for industrial, chemical and water treatment applications. Weirtype design eliminates entrapped fluids in valve and is excellent for handling liquids with suspended solids, viscous fluids and slurries. Available with a variety of Diaphragm material options. Easy-grip, high-impact polypropylene handwheel. Built-in, clear-view position indicator. Stainless steel external hardware.

## **Specifications**

Manufacturer Spears
Fitting Size 1-1/2
Seal Type EPDM