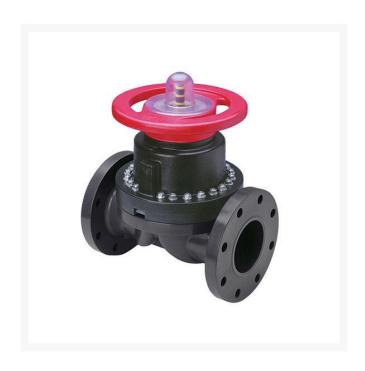

## 2 PVC Dphgm Valve Flg w/EPDM

RG2723020

## **Details**

This full-featured PVC valve is engineered to provide accurate throttling control and shutoff for industrial, chemical and water treatment applications. Weirtype design eliminates entrapped fluids in valve and is excellent for handling liquids with suspended solids, viscous fluids and slurries. Available with a variety of Diaphragm material options. Easy-grip, high-impact polypropylene handwheel. Built-in, clear-view position indicator. Stainless steel external hardware.

## **Specifications**

Manufacturer Spears
Fitting Size 2
Seal Type EPDM

**TURF Handels GmbH** 

Am Hartboden 48 Gratkorn, 8101 +43 3124 29064-17

https://turf.rrproducts.com/