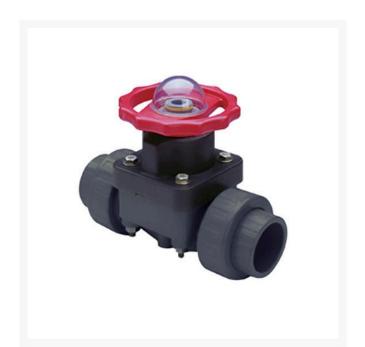

## 3/4 PVC Ptfe Diaphragm Valve EPDM

RG2729T007

## Details

This full-featured valve is engineered to provide accurate throttling control and shutoff for industrial, chemical and water treatment applications. Weir type design eliminates entrapped fluids in valve and is excellent for handling liquids with suspended solids, viscous fluids and slurries. Available in PVC, CPVC and Glass Filled Polypropylene with a variety of Diaphragm material options. PVC & CPVC 1/2" - 2" valves with Flanged Body, Spigot Body or True Union style Socket & Thread ends or Optional Special Reinforced (SR) Threads, and sizes 2-1/2" - 8" with Flanged Body. Polypropylene 1/2" - 2" valves with True Union style Special Reinforced (SR) Threaded ends and sizes 2-1/2" - 8" with Flanged Body. Pressure Rating @ 73F (23C), Water 1/2" - 2"235 psi 1/2" - 4" Flanged & Valves w/PTFE Diaphragms 150 psi 6"100 psi 8"75 psi Maximum Service Temperature PVC = 140F (60C) CPVC = 200F (93C) PP = 180F (82C) Temperature/Pressure De-ratings Apply. No Lubricants in Media Contact Area.