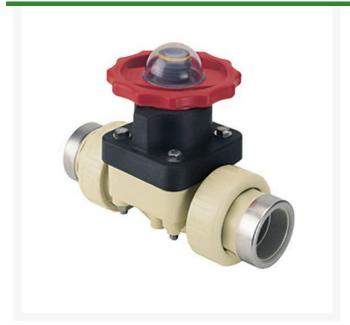

## 1-1/4 Gfpp Dphgm Valve Viton w/SS R

RG2731012PSR

## **Details**

This full-featured valve is engineered to provide accurate throttling control and shutoff for industrial, chemical and water treatment applications. Weir type design eliminates entrapped fluids in valve and is excellent for handling liquids with suspended solids, viscous fluids and slurries. Available in PVC, CPVC and Glass Filled Polypropylene with a variety of Diaphragm material options. PVC & CPVC 1/2" - 2" valves with Flanged Body, Spigot Body or True Union style Socket & Thread ends or Optional Special Reinforced (SR) Threads, and sizes 2-1/2" - 8" with Flanged Body. Polypropylene 1/2" - 2" valves with True Union style Special Reinforced (SR) Threaded ends and sizes 2-1/2" - 8" with Flanged Body.

## **Specifications**

Manufacturer Spears Seal Type Viton

**TURF Handels GmbH** 

Am Hartboden 48 Gratkorn, 8101 +43 3124 29064-17

https://turf.rrproducts.com/