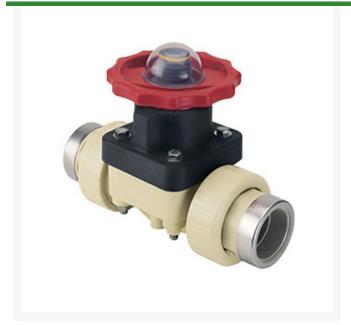

## 2 Gfpp Dphgm Valve Viton w/SS Rng

RG2731020PSR

## **Details**

This full-featured valve is engineered to provide accurate throttling control and shutoff for industrial, chemical and water treatment applications. Weir type design eliminates entrapped fluids in valve and is excellent for handling liquids with suspended solids, viscous fluids and slurries. Available in PVC, CPVC and Glass Filled Polypropylene with a variety of Diaphragm material options. PVC & CPVC 1/2" - 2" valves with Flanged Body, Spigot Body or True Union style Socket & Thread ends or Optional Special Reinforced (SR) Threads, and sizes 2-1/2" - 8" with Flanged Body. Polypropylene 1/2" - 2" valves with True Union style Special Reinforced (SR) Threaded ends and sizes 2-1/2" - 8" with Flanged Body.

## **Specifications**

ManufacturerSpearsFitting Size2Seal TypeViton

**TURF Handels GmbH** 

Am Hartboden 48 Gratkorn, 8101 +43 3124 29064-17

https://turf.rrproducts.com/