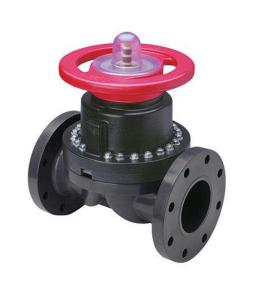

## Details

This full-featured PVC valve is engineered to provide accurate throttling control and shutoff for industrial, chemical and water treatment applications. Weirtype design eliminates entrapped fluids in valve and is excellent for handling liquids with suspended solids, viscous fluids and slurries. Available with a variety of Diaphragm material options. Easy-grip, high-impact polypropylene handwheel. Built-in, clear-view position indicator. Stainless steel external hardware.

## Specifications

| Manufacturer | Spears |
|--------------|--------|
| Fitting Size | 1-1/2  |
| Seal Type    | Viton  |