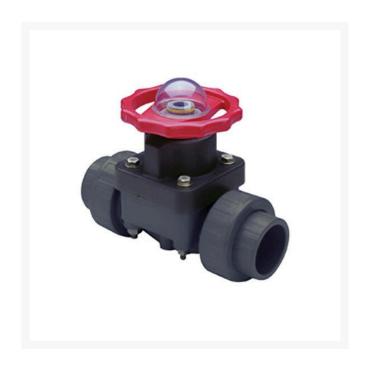

## 3/4 CPVC Diaphragm Valve Viton

RG2739007C

## **Details**

This full-featured valve is engineered to provide accurate throttling control and shutoff for industrial, chemical and water treatment applications. Weir type design eliminates entrapped fluids in valve and is excellent for handling liquids with suspended solids, viscous fluids and slurries. Available in PVC, CPVC and Glass Filled Polypropylene with a variety of Diaphragm material options. PVC & CPVC 1/2" - 2" valves with Flanged Body, Spigot Body or True Union style Socket & Thread ends or Optional Special Reinforced (SR) Threads, and sizes. 2-1/2" -8" with Flanged Body. Polypropylene 1/2" - 2" valves with True Union style Special Reinforced (SR) Threaded ends and sizes 2-1/2" - 8" with Flanged Body.

## **Specifications**

Manufacturer **Spears** Seal Type Viton

**TURF Handels GmbH** 

+43 3124 29064-17

https://turf.rrproducts.com/