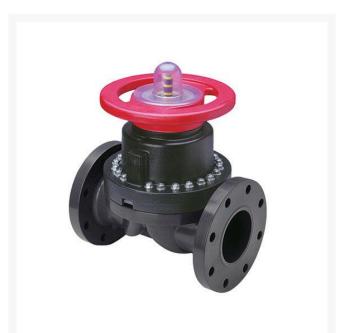

## Details

This full-featured PVC valve is engineered to provide accurate throttling control and shutoff for industrial, chemical and water treatment applications. Weirtype design eliminates entrapped fluids in valve and is excellent for handling liquids with suspended solids, viscous fluids and slurries. Available with a variety of Diaphragm material options. Easy-grip, high-impact polypropylene handwheel. Built-in, clear-view position indicator. Stainless steel external hardware.

## Specifications

| Manufacturer | Spears |
|--------------|--------|
| Fitting Size | 3      |
| Seal Type    | EPDM   |