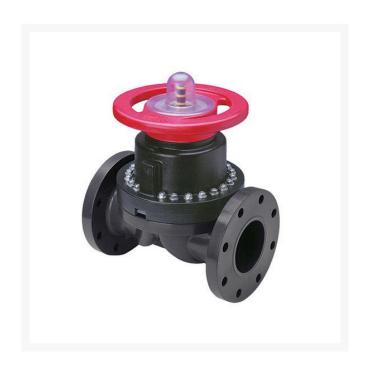

## **4 PVC Ptfe Dphgm Valve Flg**

RG2793T040

## **Details**

This full-featured PVC valve is engineered to provide accurate throttling control and shutoff for industrial, chemical and water treatment applications. Weirtype design eliminates entrapped fluids in valve and is excellent for handling liquids with suspended solids, viscous fluids and slurries. Available with a variety of Diaphragm material options. Easy-grip, high-impact polypropylene handwheel. Built-in, clear-view position indicator. Stainless steel external hardware.

## **Specifications**

Manufacturer Spears Seal Type EPDM

**TURF Handels GmbH** 

Am Hartboden 48 Gratkorn, 8101 +43 3124 29064-17

https://turf.rrproducts.com/