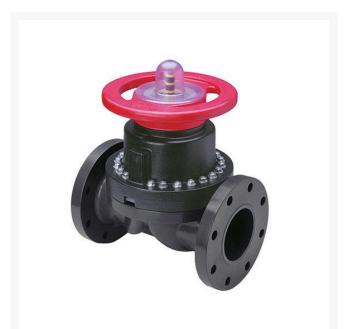

## 1/2 PVC/Vtf Line Dphgm Valve Flg

RG2793VT005

## Details

This full-featured PVC valve is engineered to provide accurate throttling control and shutoff for industrial, chemical and water treatment applications. Weirtype design eliminates entrapped fluids in valve and is excellent for handling liquids with suspended solids, viscous fluids and slurries. Available with a variety of Diaphragm material options. Easy-grip, high-impact polypropylene handwheel. Built-in, clear-view position indicator. Stainless steel external hardware.

## Specifications

| Manufacturer | Spears |
|--------------|--------|
| Fitting Size | 1/2    |
| Seal Type    | Viton  |