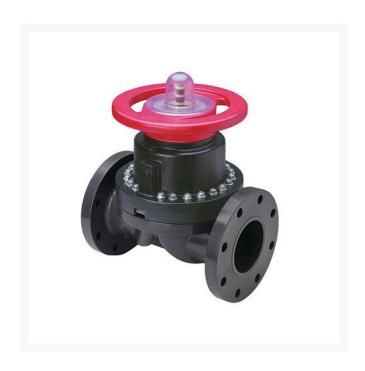

## **Details**

This full-featured PVC valve is engineered to provide accurate throttling control and shutoff for industrial, chemical and water treatment applications. Weirtype design eliminates entrapped fluids in valve and is excellent for handling liquids with suspended solids, viscous fluids and slurries. Available with a variety of Diaphragm material options. Easy-grip, high-impact polypropylene handwheel. Built-in, clear-view position indicator. Stainless steel external hardware.

## **Specifications**

Manufacturer Spears
Fitting Size 1
Seal Type Viton

**TURF Handels GmbH** 

Am Hartboden 48 Gratkorn, 8101 +43 3124 29064-17

https://turf.rrproducts.com/