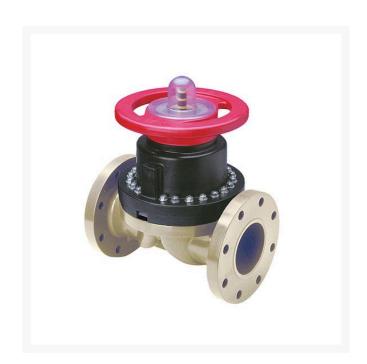

## 2-1/2 Gfpp/Vtf Dphgm Valve Flg

RG2793VT025P

## Details

This full-featured valve is engineered to provide accurate throttling control and shutoff for industrial, chemical and water treatment applications. Weir type design eliminates entrapped fluids in valve and is excellent for handling liquids with suspended solids, viscous fluids and slurries. Available in PVC, CPVC and Glass Filled Polypropylene with a variety of Diaphragm material options. PVC & CPVC 1/2" - 2" valves with Flanged Body, Spigot Body or True Union style Socket & Thread ends or Optional Special Reinforced (SR) Threads, and sizes 2-1/2" - 8" with Flanged Body. Polypropylene 1/2" - 2" valves with True Union style Special Reinforced (SR) Threaded ends and sizes 2-1/2" - 8" with Flanged Body.