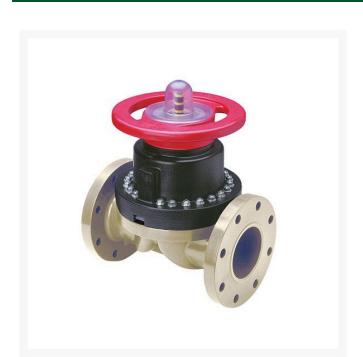

## **Details**

This full-featured valve is engineered to provide accurate throttling control and shutoff for industrial, chemical and water treatment applications. Weir type design eliminates entrapped fluids in valve and is excellent for handling liquids with suspended solids, viscous fluids and slurries. Available in PVC, CPVC and Glass Filled Polypropylene with a variety of Diaphragm material options. PVC & CPVC 1/2" - 2" valves with Flanged Body, Spigot Body or True Union style Socket & Thread ends or Optional Special Reinforced (SR) Threads, and sizes 2-1/2" - 8" with Flanged Body. Polypropylene 1/2" - 2" valves with True Union style Special Reinforced (SR) Threaded ends and sizes 2-1/2" - 8" with Flanged Body.